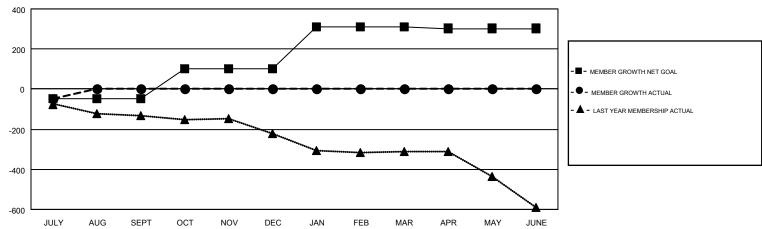

## GMT MONTHLY MEMBERSHIP PROGRESS REPORT

Results as of: 7/31/2018

Multiple District 27

**LOCATION: WISCONSIN** 

GMT: MICHAEL MOLENDA

GMT CA 1

| Clubs         |               |           |               | Members               |                           |                         |                                                    |  |
|---------------|---------------|-----------|---------------|-----------------------|---------------------------|-------------------------|----------------------------------------------------|--|
|               | RESULTS FOR   | 2018-2019 |               | RESULTS FOR 2018-2019 |                           |                         |                                                    |  |
| QUARTER       | NEW CLUB GOAL | NEW CLUBS | DROPPED CLUBS | QUARTER               | MEMBER GROWTH NET<br>GOAL | MEMBER GROWTH<br>ACTUAL | DROPPED<br>MEMBERS ACTUAL<br>(including transfers) |  |
| JULY/AUG/SEPT | 1             | 0         | 2             | JULY/AUG/SEPT         | -46                       | 96                      | 133                                                |  |
| OCT/NOV/DEC   | 3             | 0         | 0             | OCT/NOV/DEC           | 149                       | 0                       | 0                                                  |  |
| JAN/FEB/MAR   | 3             | 0         | 0             | JAN/FEB/MAR           | 208                       | 0                       | 0                                                  |  |
| APR/MAY/JUNE  | 2             | 0         | 0             | APR/MAY/JUNE          | -8                        | 0                       | 0                                                  |  |

## GOALS AND ACTUAL MEMBERS CUMULATIVE

| DROPPED CLUBS: 2            |     | 49 CLUBS OF 525 ADDED 1 OR MORE<br>NEW MEMBERS | GENDER DISTRIBUTION  MALE 13,499 (76.82%) |                |       |
|-----------------------------|-----|------------------------------------------------|-------------------------------------------|----------------|-------|
| DROPPED MEMBERS             |     |                                                | FEMALE                                    | 4,074 (23.18%) |       |
| DECEASED                    | 18  | CLICK HERE FOR CUMULATIVE                      | TOTAL FAMILY UNIT MEMBERS                 |                | 3,473 |
| CLUB CANCELLED 10 OTHER 105 |     | MEMBERSHIP DATA                                | FAMILY MEMBERS PAYING HALF                |                | 1,771 |
| TOTAL                       | 133 |                                                | DUES                                      |                |       |