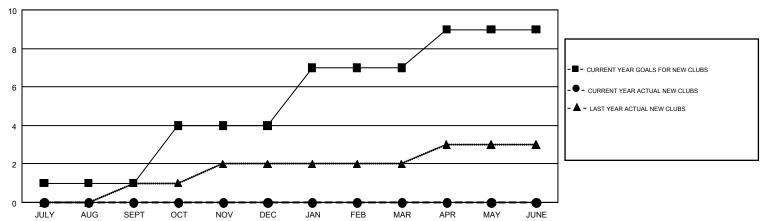

## GMT MONTHLY MEMBERSHIP PROGRESS REPORT

Results as of: 7/31/2018

Multiple District 27

**LOCATION: WISCONSIN** 

GMT: MICHAEL MOLENDA

GMT CA 1

| Clubs         |               |           |               | Members               |                           |                         |                                                    |  |
|---------------|---------------|-----------|---------------|-----------------------|---------------------------|-------------------------|----------------------------------------------------|--|
|               | RESULTS FOR   | 2018-2019 |               | RESULTS FOR 2018-2019 |                           |                         |                                                    |  |
| QUARTER       | NEW CLUB GOAL | NEW CLUBS | DROPPED CLUBS | QUARTER               | MEMBER GROWTH NET<br>GOAL | MEMBER GROWTH<br>ACTUAL | DROPPED<br>MEMBERS ACTUAL<br>(including transfers) |  |
| JULY/AUG/SEPT | 1             | 0         | 2             | JULY/AUG/SEPT         | -46                       | 96                      | 133                                                |  |
| OCT/NOV/DEC   | 3             | 0         | 0             | OCT/NOV/DEC           | 149                       | 0                       | 0                                                  |  |
| JAN/FEB/MAR   | 3             | 0         | 0             | JAN/FEB/MAR           | 208                       | 0                       | 0                                                  |  |
| APR/MAY/JUNE  | 2             | 0         | 0             | APR/MAY/JUNE          | -8                        | 0                       | 0                                                  |  |

## GOALS AND ACTUAL NEW CLUBS CUMULATIVE